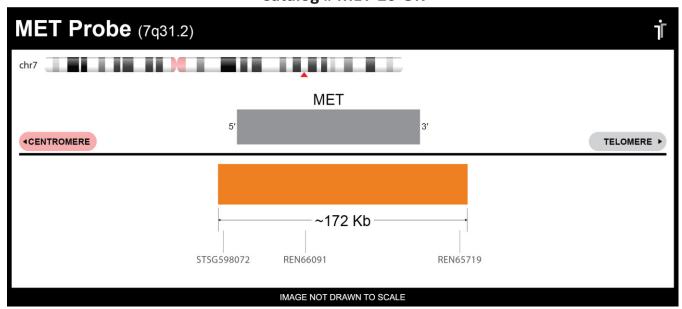

## **CERTIFICATE OF ANALYSIS**

MET FISH Probe (Orange; 20 Test Kit; 40 μl) Catalog # MET-20-OR

| Fluorochrome | Localization |
|--------------|--------------|
| Orange       | 7q31.2       |

Lot Number: 2023-06-21

## **Product Description – Quality Declaration**

The **MET FISH Probe** consists of DNA labeled in Spectrum Orange. The DNA probe set hybridizes to chromosome 7q31.2 in normal metaphase spreads and interphase nuclei.