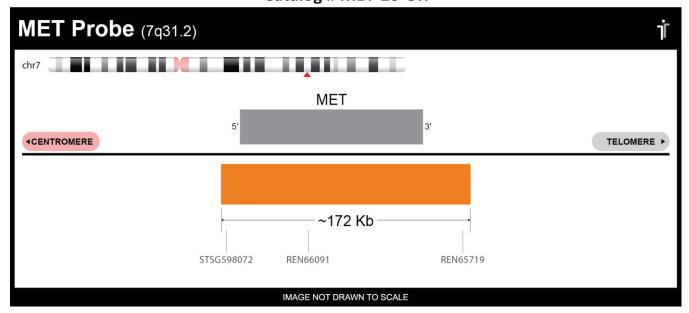

## **CERTIFICATE OF ANALYSIS**

MET FISH Probe (Orange; 20 Test Kit; 40 μl) Catalog # MET-20-OR

| Fluorochrome | Localization |
|--------------|--------------|
| Orange       | 7q31.2       |

Lot Number: 2022-09-14

## **Product Description – Quality Declaration**

The **MET FISH Probe** consists of DNA labeled in Spectrum Orange. The DNA probe set hybridizes to chromosome 7q31.2 in normal metaphase spreads and interphase nuclei.