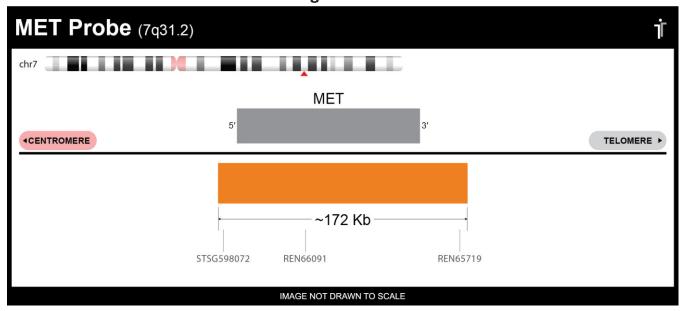

## **CERTIFICATE OF ANALYSIS**

MET FISH Probe (Orange; 20 Test Kit; 40 μl) Catalog # MET-20-OR

| Fluorochrome | Localization |
|--------------|--------------|
| Orange       | 7q31.2       |

Lot Number: 2022-05-05

## **Product Description – Quality Declaration**

The **MET FISH Probe** consists of DNA labeled in Spectrum Orange. The DNA probe set hybridizes to chromosome 7q31.2 in normal metaphase spreads and interphase nuclei.