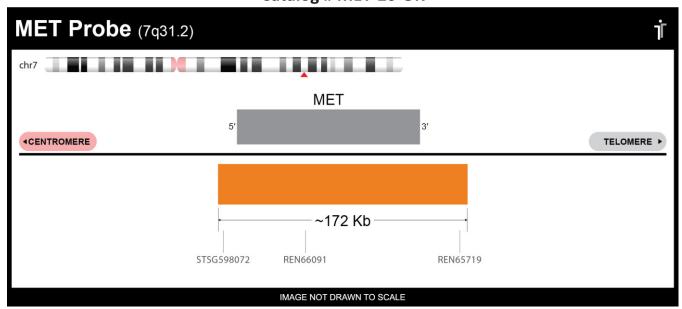

## **CERTIFICATE OF ANALYSIS**

MET FISH Probe (Orange; 20 Test Kit; 40 μl) Catalog # MET-20-OR

| Fluorochrome | Localization |
|--------------|--------------|
| Orange       | 7q31.2       |

Lot Number: 2022-02-02

## **Product Description – Quality Declaration**

The **MET FISH Probe** consists of DNA labeled in Spectrum Orange. The DNA probe set hybridizes to chromosome 7q31.2 in normal metaphase spreads and interphase nuclei.