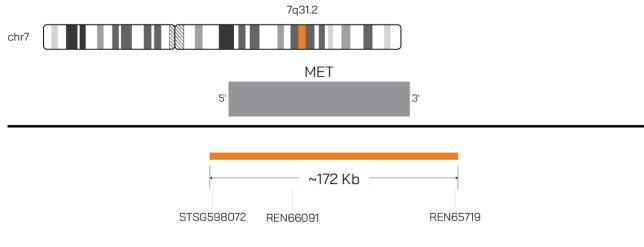

## Catalog # MET-20-O-R

IMAGE NOT DRAWN TO SCALE

| Fluorochrome | Localization |
|--------------|--------------|
| Orange       | 7q31.2       |

Lot Number: 2025-07-15

Expiration Date: 2027-07-02

## **Product Description – Quality Declaration**

The **MET Probe Set** consists of DNA labeled in Spectrum Orange. The DNA probe set hybridizes to chromosome 7q31.2 in normal metaphase spreads and interphase nuclei.