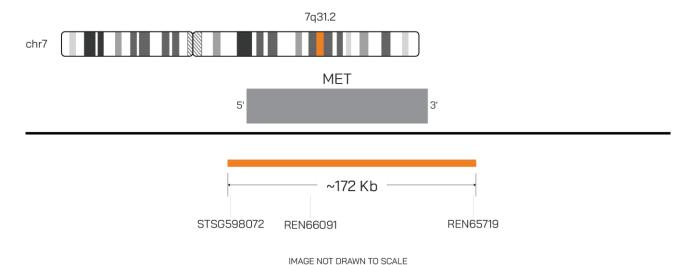

## Catalog # MET-20-O-R

| Fluorochrome | Localization |
|--------------|--------------|
| Orange       | 7q31.2       |

**Lot Number:** 2025-07-02

Expiration Date: July 2027

## **Product Description - Quality Declaration**

The **MET Probe Set** consists of DNA labeled in Spectrum Orange. The DNA probe set hybridizes to chromosome 7q31.2 in normal metaphase spreads and interphase nuclei.