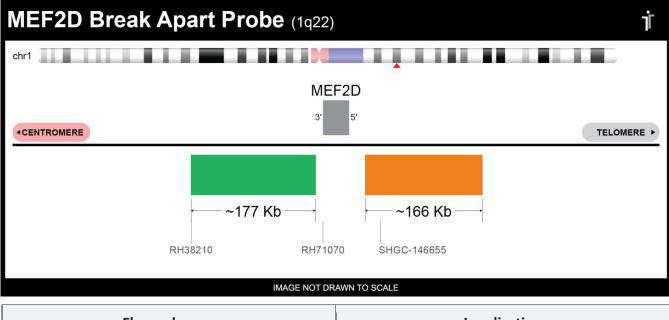

## **CERTIFICATE OF ANALYSIS**

MEF2D BA Probe Set (Green/Orange; 20 Test Kit; 40 μl) Catalog # MEF2DBA-20-GROR

| Fluorochrome | Localization |
|--------------|--------------|
| Green        | 1q22         |
| Orange       | 1q22         |

## **Product Description – Quality Declaration**

The **MEF2D BA Probe Set** consists of DNA labeled in Spectrum Green and Spectrum Orange. The DNA probe set hybridizes to chromosome 1q22 in normal metaphase spreads and interphase nuclei.