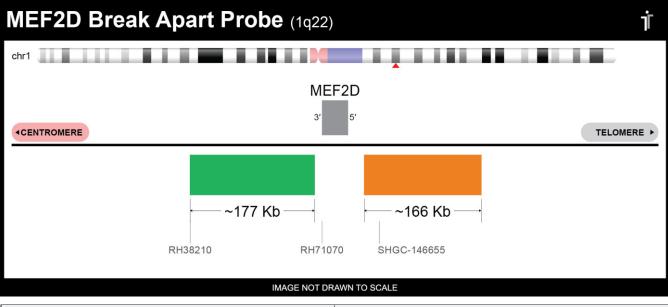

## **CERTIFICATE OF ANALYSIS**

MEF2D BA Probe Set (Green/Orange; 20 Test Kit; 40 μl) Catalog # MEF2DBA-20-GROR

| Fluorochrome | Localization |
|--------------|--------------|
| Green        | 1q22         |
| Orange       | 1q22         |

## **Product Description – Quality Declaration**

The **MEF2D BA Probe Set** consists of DNA labeled in Spectrum Green and Spectrum Orange. The DNA probe set hybridizes to chromosome 1q22 in normal metaphase spreads and interphase nuclei.