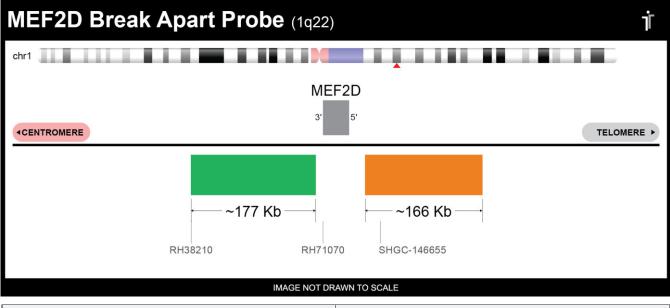

## **Product Description – Quality Declaration**

The **MEF2D BA Probe Set** consists of DNA labeled in Spectrum Green and Spectrum Orange. The DNA probe set hybridizes to chromosome 1q22 in normal metaphase spreads and interphase nuclei.