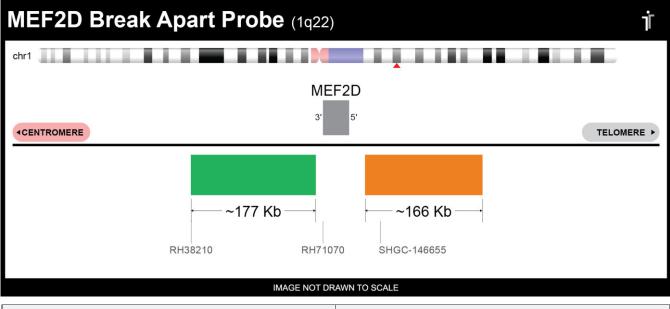

## **CERTIFICATE OF ANALYSIS**

MEF2D BA Probe Set (Green/Orange; 20 Test Kit; 40 μl) Catalog # MEF2DBA-20-GROR

| Fluorochrome | Localization |
|--------------|--------------|
| Green        | 1q22         |
| Orange       | 1q22         |

## **Product Description – Quality Declaration**

The **MEF2D BA Probe Set** consists of DNA labeled in Spectrum Green and Spectrum Orange. The DNA probe set hybridizes to chromosome 1q22 in normal metaphase spreads and interphase nuclei.