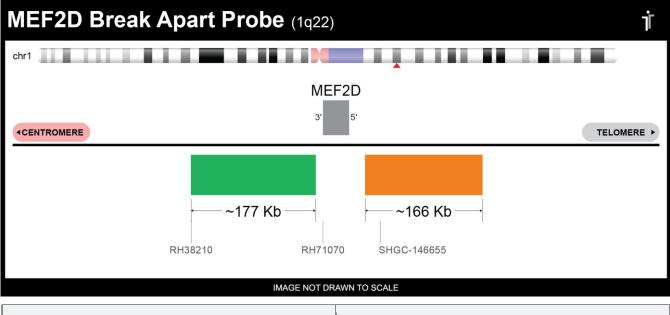

## **Product Description – Quality Declaration**

The **MEF2D BA Probe Set** consists of DNA labeled in Spectrum Green and Spectrum Orange. The DNA probe set hybridizes to chromosome 1q22 in normal metaphase spreads and interphase nuclei.