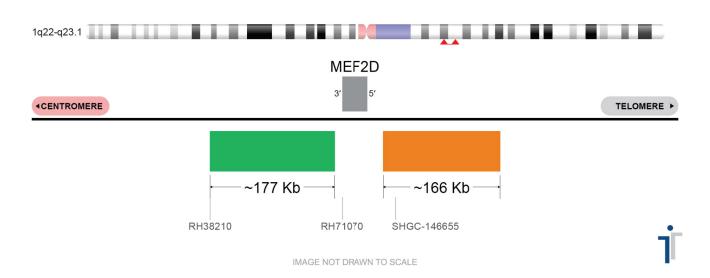

## MEF2D BA Probe Set (Green/Orange; 20 Test Kit; 40 μl) Catalog # MEF2DBA-20-GO-R

| Fluorochrome | Localization |
|--------------|--------------|
| Green        | 1q22         |
| Orange       | 1q22         |

## **Product Description – Quality Declaration**

The **MEF2D BA Probe Set** consists of DNA labeled in Spectrum Green and Spectrum Orange. The DNA probe set hybridizes to chromosome 1q22 in normal metaphase spreads and interphase nuclei.