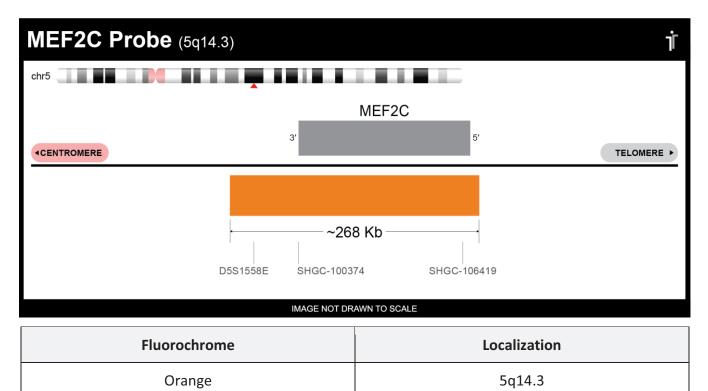

## **Product Description – Quality Declaration**

The **MEF2C Probe Set** consists of DNA labeled in Spectrum Orange. The DNA probe set hybridizes to chromosome 5q14.3 in normal metaphase spreads and interphase nuclei.