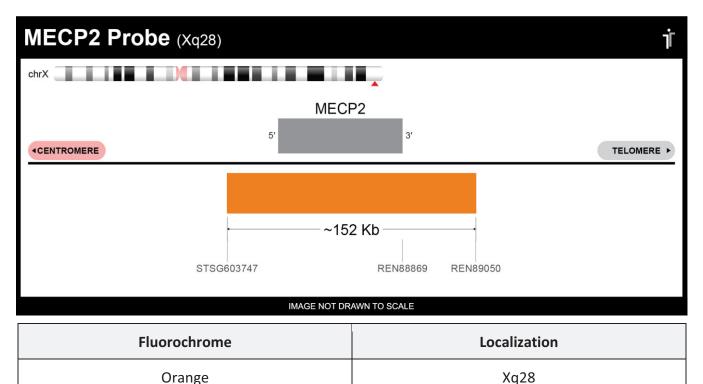

## **Product Description – Quality Declaration**

The **MECP2 Probe Set** consists of DNA labeled in Spectrum Orange. The DNA probe set hybridizes to chromosome Xq28 in normal metaphase spreads and interphase nuclei.