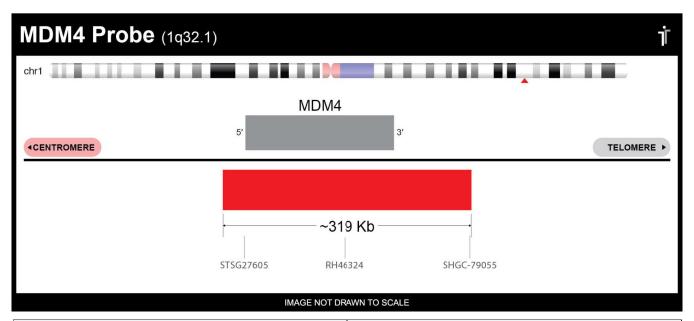

## **Product Description – Quality Declaration**

The **MDM4 Probe Set** consists of DNA labeled in Spectrum Red. The DNA probe set hybridizes to chromosome 1q32.1 in normal metaphase spreads and interphase nuclei.