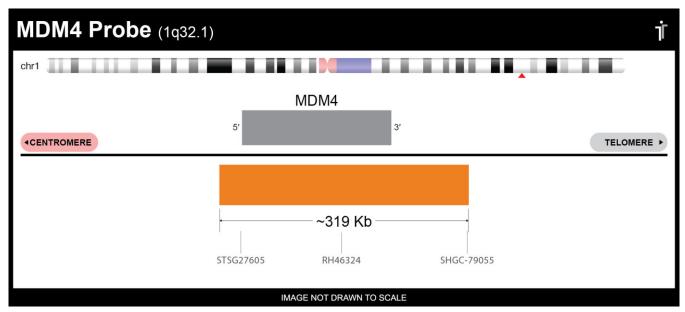

## **CERTIFICATE OF ANALYSIS**

MDM4 Probe Set (Orange; 20 Test Kit; 40 μl)
Catalog # MDM4-20-OR

| Fluorochrome | Localization |
|--------------|--------------|
| Orange       | 1q32.1       |

Lot Number: 2022-02-02

## **Product Description – Quality Declaration**

The **MDM4 Probe Set** consists of DNA labeled in Spectrum Orange. The DNA probe set hybridizes to chromosome 1q32.1 in normal metaphase spreads and interphase nuclei.