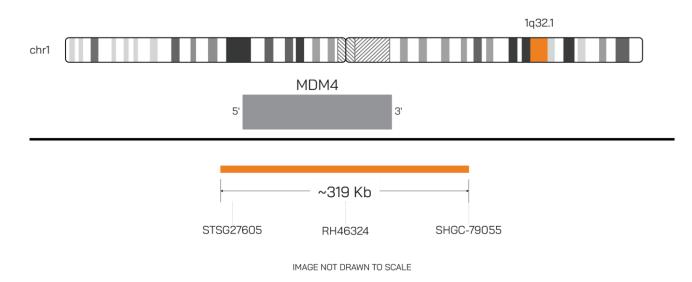

## **Product Description – Quality Declaration**

The **MDM4 Probe Set** consists of DNA labeled in Spectrum Orange. The DNA probe set hybridizes to chromosome 1q32.1 in normal metaphase spreads and interphase nuclei.