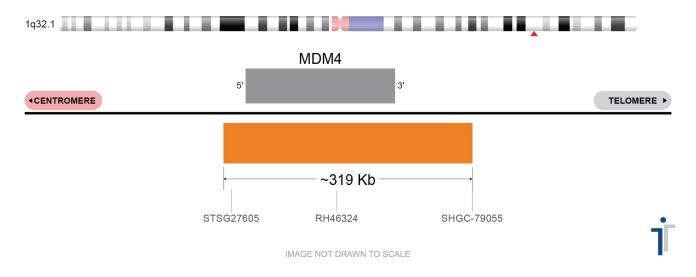

## **CERTIFICATE OF ANALYSIS**

MDM4 Probe Set (Orange; 20 Test Kit; 40 µl) Catalog # MDM4-20-O-R

| Fluorochrome | Localization |
|--------------|--------------|
| Orange       | 1q32.1       |

Lot Number: 2025-04-16

## **Product Description – Quality Declaration**

The **MDM4 Probe Set** consists of DNA labeled in Spectrum Orange. The DNA probe set hybridizes to chromosome 1q32.1 in normal metaphase spreads and interphase nuclei.