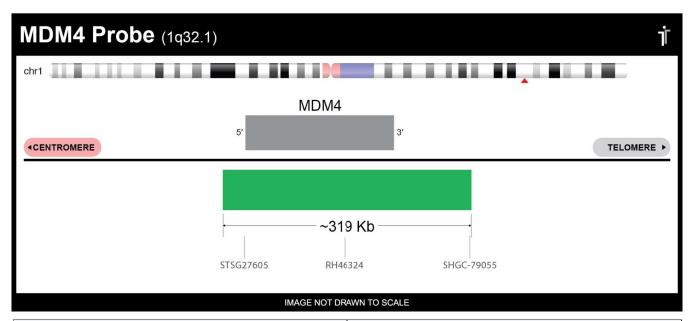

## **CERTIFICATE OF ANALYSIS**

MDM4 Probe Set (Green; 20 Test Kit; 40 μl) Catalog # MDM4-20-GR

| Fluorochrome | Localization |
|--------------|--------------|
| Green        | 1q32.1       |

Lot Number: 2023-04-19

## **Product Description – Quality Declaration**

The **MDM4 Probe Set** consists of DNA labeled in Spectrum Green. The DNA probe set hybridizes to chromosome 1q32.1 in normal metaphase spreads and interphase nuclei.