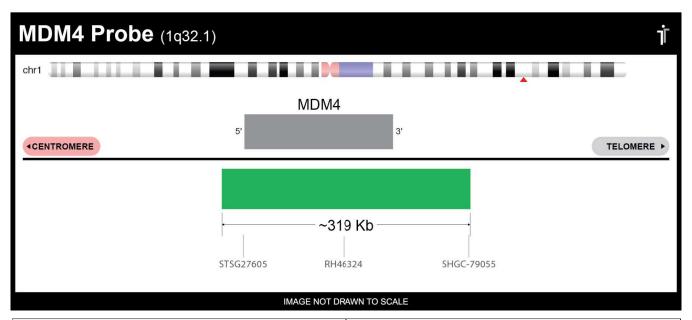

## **Product Description – Quality Declaration**

The **MDM4 Probe Set** consists of DNA labeled in Spectrum Green. The DNA probe set hybridizes to chromosome 1q32.1 in normal metaphase spreads and interphase nuclei.