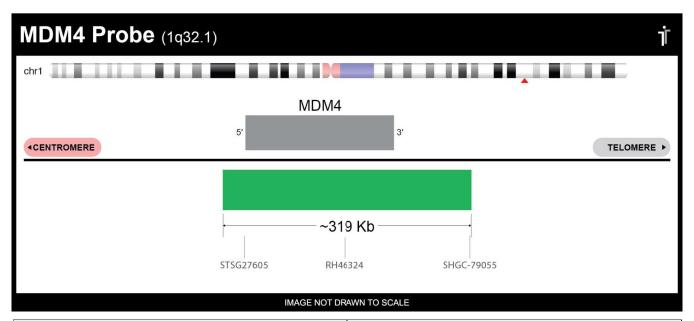

## **CERTIFICATE OF ANALYSIS**

MDM4 Probe Set (Green; 20 Test Kit; 40 μl)
Catalog # MDM4-20-GR

| Fluorochrome | Localization |
|--------------|--------------|
| Green        | 1q32.1       |

Lot Number: 2022-02-02

## **Product Description – Quality Declaration**

The **MDM4 Probe Set** consists of DNA labeled in Spectrum Green. The DNA probe set hybridizes to chromosome 1q32.1 in normal metaphase spreads and interphase nuclei.