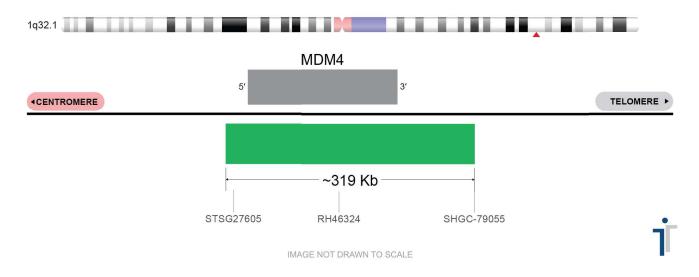

## **CERTIFICATE OF ANALYSIS**

MDM4 Probe Set (Green; 20 Test Kit; 40 μl) Catalog # MDM4-20-G-R

| Fluorochrome | Localization |
|--------------|--------------|
| Green        | 1q32.1       |

Lot Number: 2025-04-16

## **Product Description – Quality Declaration**

The **MDM4 Probe Set** consists of DNA labeled in Spectrum Green. The DNA probe set hybridizes to chromosome 1q32.1 in normal metaphase spreads and interphase nuclei.