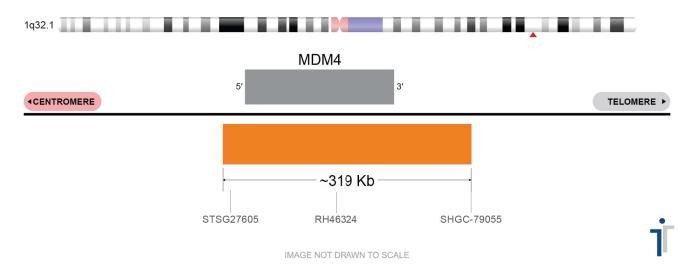

## **CERTIFICATE OF ANALYSIS**

MDM4 Probe Set (Orange; 10 Test Kit; 20 µl) Catalog # MDM4-10-O-R

| Fluorochrome | Localization |
|--------------|--------------|
| Orange       | 1q32.1       |

Lot Number: 2025-05-21

## **Product Description – Quality Declaration**

The **MDM4 Probe Set** consists of DNA labeled in Spectrum Orange. The DNA probe set hybridizes to chromosome 1q32.1 in normal metaphase spreads and interphase nuclei.