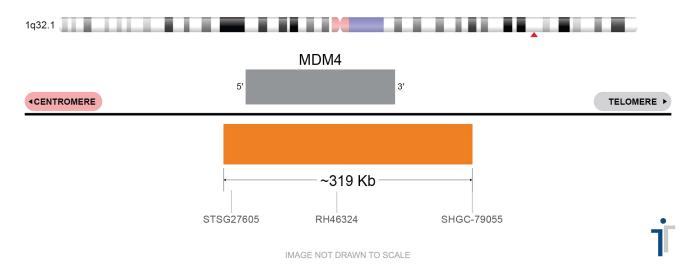

## **CERTIFICATE OF ANALYSIS**

MDM4 Probe Set (Orange; 10 Test Kit; 20 µl) Catalog # MDM4-10-O-R

| Fluorochrome | Localization |
|--------------|--------------|
| Orange       | 1q32.1       |

Lot Number: 2025-04-16

## **Product Description – Quality Declaration**

The **MDM4 Probe Set** consists of DNA labeled in Spectrum Orange. The DNA probe set hybridizes to chromosome 1q32.1 in normal metaphase spreads and interphase nuclei.