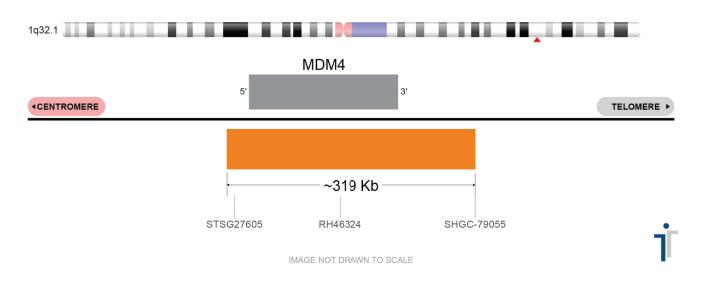

## **CERTIFICATE OF ANALYSIS**

MDM4 Probe Set (Orange; 10 Test Kit; 20 μl) Catalog # MDM4-10-O-R

| Fluorochrome | Localization |
|--------------|--------------|
| Orange       | 1q32.1       |

Lot Number: 2025-04-09

## **Product Description – Quality Declaration**

The **MDM4 Probe Set** consists of DNA labeled in Spectrum Orange. The DNA probe set hybridizes to chromosome 1q32.1 in normal metaphase spreads and interphase nuclei.