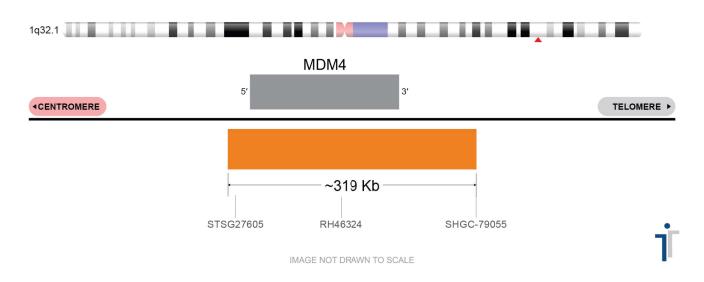

## **CERTIFICATE OF ANALYSIS**

MDM4 Probe Set (Orange; 10 Test Kit; 20 μl) Catalog # MDM4-10-O-R

| Fluorochrome | Localization |
|--------------|--------------|
| Orange       | 1q32.1       |

Lot Number: 2025-01-08

## **Product Description – Quality Declaration**

The **MDM4 Probe Set** consists of DNA labeled in Spectrum Orange. The DNA probe set hybridizes to chromosome 1q32.1 in normal metaphase spreads and interphase nuclei.