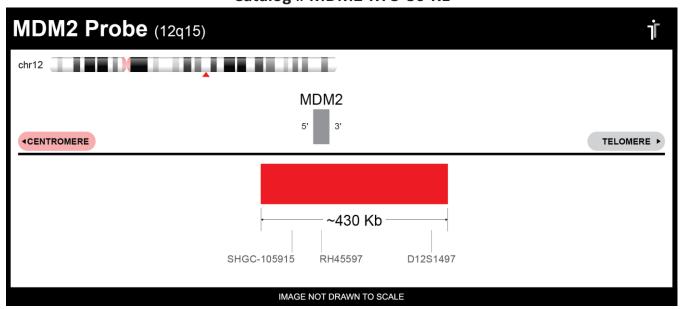

## **CERTIFICATE OF ANALYSIS**

MDM2 (RTU) FISH Probe (Red; 50 Test Kit; 500 μl)
Catalog # MDM2-RTU-50-RE

| Fluorochrome | Localization |
|--------------|--------------|
| Red          | 12q15        |

Lot Number: 2022-04-27

## **Product Description – Quality Declaration**

The **MDM2 (RTU) FISH Probe** consists of DNA labeled in Spectrum Red. The DNA probe set hybridizes to chromosome 12q15 in normal metaphase spreads and interphase nuclei.