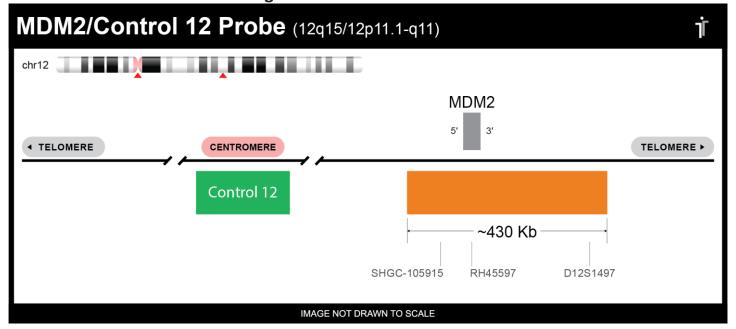

## **CERTIFICATE OF ANALYSIS**

MDM2/Control 12 Custom FISH Probe (Orange/Green; 20 Test Kit; 40 μl) Catalog # MDM2-CHR12-CSTM-20-ORGR

| Fluorochrome | Localization |
|--------------|--------------|
| Orange       | 12q15        |
| Green        | 12p11.1-q11  |

## **Product Description – Quality Declaration**

The **MDM2/Control 12 Custom FISH Probe** consists of DNA labeled in Spectrum Orange and Spectrum Green. The DNA probe set hybridizes to chromosome 12q15 (Orange) and 12p11.1-q11 (Green) in normal metaphase spreads and interphase nuclei.