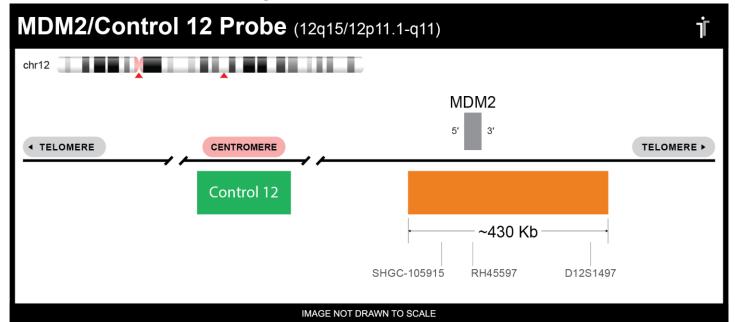

## **CERTIFICATE OF ANALYSIS**

MDM2/Control 12 Custom FISH Probe (Orange/Green; 10 Test Kit; 20 μl)
Catalog # MDM2-CHR12-CSTM-10-ORGR

| Fluorochrome | Localization |
|--------------|--------------|
| Orange       | 12q15        |
| Green        | 12p11.1-q11  |

## **Product Description – Quality Declaration**

The MDM2/Control 12 Custom FISH Probe consists of DNA labeled in Spectrum Orange and Spectrum Green. The DNA probe set hybridizes to chromosome 12q15 (Orange) and 12p11.1-q11 (Green) in normal metaphase spreads and interphase nuclei.