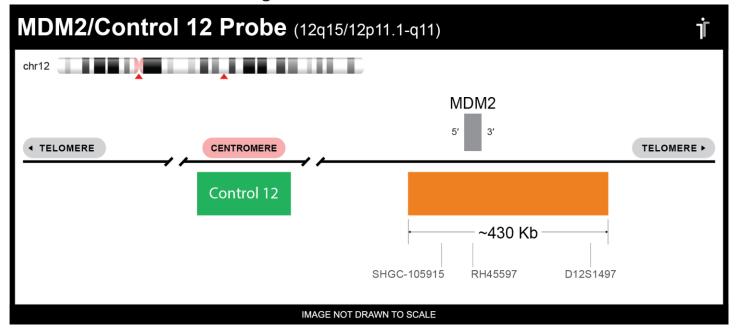

## **CERTIFICATE OF ANALYSIS**

MDM2/Control 12 Custom FISH Probe (Orange/Green; 10 Test Kit; 20 μl) Catalog # MDM2-CHR12-CSTM-10-ORGR

| Fluorochrome | Localization |
|--------------|--------------|
| Orange       | 12q15        |
| Green        | 12p11.1-q11  |

## **Product Description – Quality Declaration**

The **MDM2/Control 12 Custom FISH Probe** consists of DNA labeled in Spectrum Orange and Spectrum Green. The DNA probe set hybridizes to chromosome 12q15 (Orange) and 12p11.1-q11 (Green) in normal metaphase spreads and interphase nuclei.