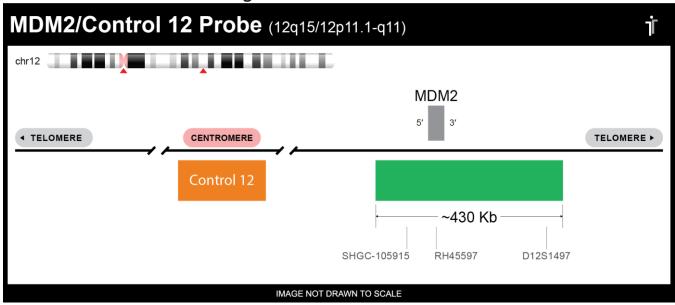

## **CERTIFICATE OF ANALYSIS**

MDM2/Control 12 (2x) FISH Probe (Green/Orange; 20 Test Kit; 40 μl)
Catalog # MDM2-CHR12-2X-20-GROR

| Fluorochrome | Localization |
|--------------|--------------|
| Green        | 12q15        |
| Orange       | 12p11.1-q11  |

## **Product Description – Quality Declaration**

The MDM2/Control 12 (2x) FISH Probe consists of DNA labeled in Spectrum Green and Spectrum Orange. The DNA probe set hybridizes to chromosome 12q15 (Green) and 12p11.1-q11 (Orange) in normal metaphase spreads and interphase nuclei.