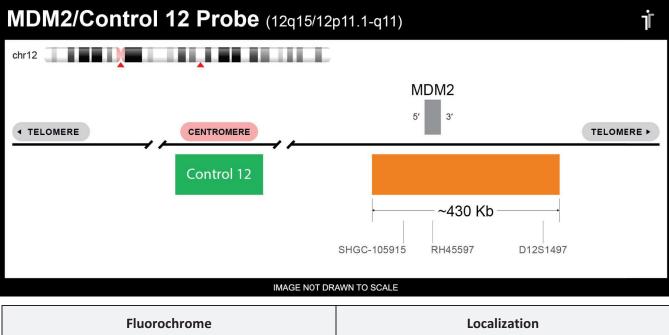

## **CERTIFICATE OF ANALYSIS**

MDM2/Control 12 FISH Probe (Orange/Green; 20 Test Kit; 40 μl) Catalog # MDM2-CHR12-20-ORGR

| Fluorochrome | Localization |
|--------------|--------------|
| Orange       | 12q15        |
| Green        | 12p11.1-q11  |

## **Product Description – Quality Declaration**

The **MDM2/Control 12 FISH Probe** consists of DNA labeled in Spectrum Orange and Spectrum Green. The DNA probe set hybridizes to chromosome 12q15 (Orange) and 12p11.1-q11 (Green) in normal metaphase spreads and interphase nuclei.