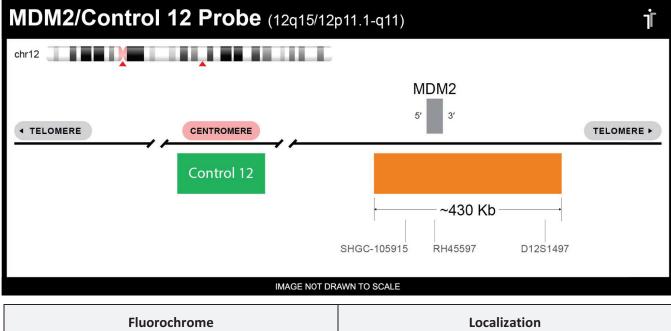

## **CERTIFICATE OF ANALYSIS**

MDM2/Control 12 FISH Probe (Orange/Green; 20 Test Kit; 40 μl) Catalog # MDM2-CHR12-20-ORGR

| Fluorochrome | Localization |
|--------------|--------------|
| Orange       | 12q15        |
| Green        | 12p11.1-q11  |

## **Product Description – Quality Declaration**

The **MDM2/Control 12 FISH Probe** consists of DNA labeled in Spectrum Orange and Spectrum Green. The DNA probe set hybridizes to chromosome 12q15 (Orange) and 12p11.1-q11 (Green) in normal metaphase spreads and interphase nuclei.