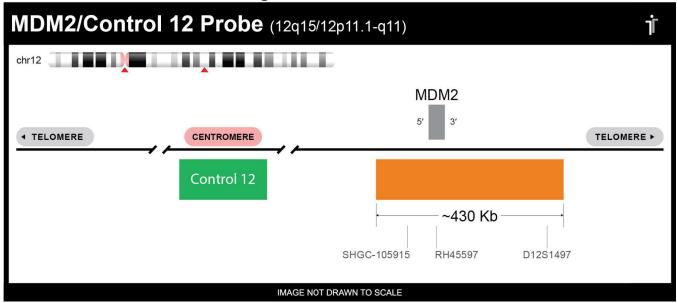

## **CERTIFICATE OF ANALYSIS**

MDM2/Control 12 FISH Probe (Orange/Green; 20 Test Kit; 40 μl)
Catalog # MDM2-CHR12-20-ORGR

| Fluorochrome | Localization |
|--------------|--------------|
| Orange       | 12q15        |
| Green        | 12p11.1-q11  |

## **Product Description – Quality Declaration**

The MDM2/Control 12 FISH Probe consists of DNA labeled in Spectrum Orange and Spectrum Green. The DNA probe set hybridizes to chromosome 12q15 (Orange) and 12p11.1-q11 (Green) in normal metaphase spreads and interphase nuclei.