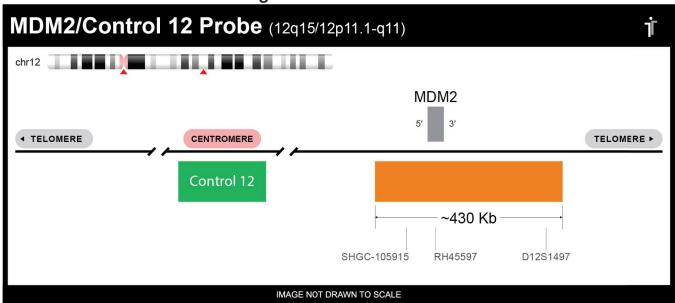

## **CERTIFICATE OF ANALYSIS**

MDM2/Control 12 FISH Probe (Orange/Green; 20 Test Kit; 40 μl)
Catalog # MDM2-CHR12-20-ORGR

| Fluorochrome | Localization |
|--------------|--------------|
| Orange       | 12q15        |
| Green        | 12p11.1-q11  |

## **Product Description – Quality Declaration**

The MDM2/Control 12 FISH Probe consists of DNA labeled in Spectrum Orange and Spectrum Green. The DNA probe set hybridizes to chromosome 12q15 (Orange) and 12p11.1-q11 (Green) in normal metaphase spreads and interphase nuclei.