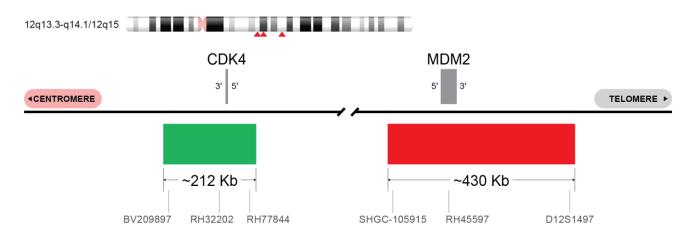

## MDM2/CDK4 Probe Set (Red/Green; 10 Test Kit; 20 μl) Catalog # MDM2-CDK4-10-RG-R

IMAGE NOT DRAWN TO SCALE

| Fluorochrome | Localization  |
|--------------|---------------|
| Red          | 12q15         |
| Green        | 12q13.3-q14.1 |

## **Product Description – Quality Declaration**

The MDM2/CDK4 Probe Set consists of DNA labeled in Spectrum Red and Spectrum Green. The DNA probe set hybridizes to chromosome 12q15 (Red) and 12q13.3-q14.1 (Green) in normal metaphase spreads and interphase nuclei.