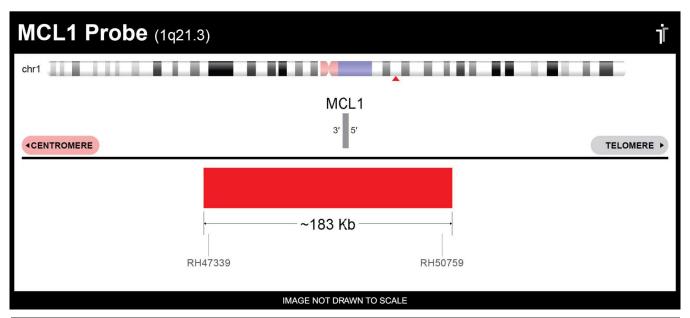

## **Product Description – Quality Declaration**

The **MCL1 Probe Set** consists of DNA labeled in Spectrum Red. The DNA probe set hybridizes to chromosome 1q21.3 in normal metaphase spreads and interphase nuclei.