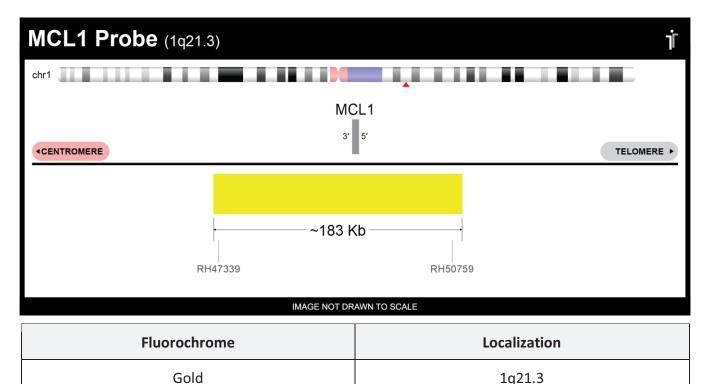

## **Product Description – Quality Declaration**

The **MCL1 Probe Set** consists of DNA labeled in Spectrum Gold. The DNA probe set hybridizes to chromosome 1q21.3 in normal metaphase spreads and interphase nuclei.

## Disclaimer

This probe set is for RESEARCH USE ONLY.

The probe set has NOT BEEN TESTED ON CLINICAL SAMPLES and is NOT VALIDATED.

Performance and analytical characteristics HAVE NOT been determined.

Chromosomal location based on GRCh37/hg19 build of human genome assembly.