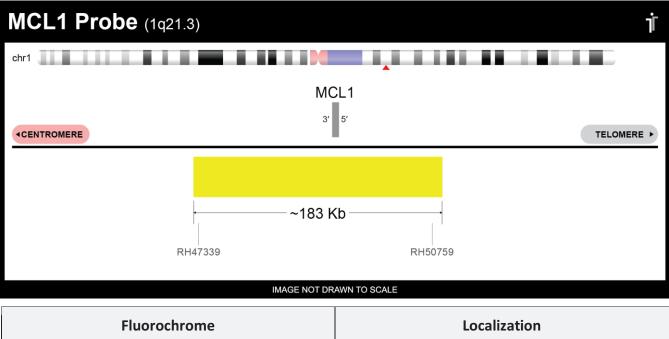

## **CERTIFICATE OF ANALYSIS**

MCL1 Probe Set (Gold; 20 Test Kit; 40 µl) Catalog # MCL1-20-GO

| Fluorochrome | Localization |
|--------------|--------------|
| Gold         | 1q21.3       |
|              |              |

## **Product Description – Quality Declaration**

The **MCL1 Probe Set** consists of DNA labeled in Spectrum Gold. The DNA probe set hybridizes to chromosome 1q21.3 in normal metaphase spreads and interphase nuclei.