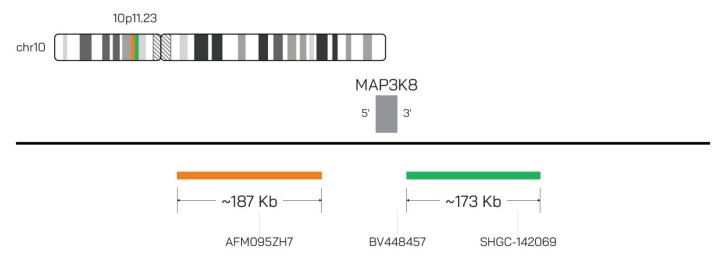

## MAP3K8 BA FISH Probe (Orange/Green; 20 Test Kit; 40 μl) Catalog # MAP3K8BA-20-ORGR

IMAGE NOT DRAWN TO SCALE

| Fluorochrome | Localization |
|--------------|--------------|
| Orange       | 10p11.23     |
| Green        | 10p11.23     |

Lot Number: 2025-06-18

Expiration Date: 2027-06-18

**Product Description – Quality Declaration** 

The **MAP3K8 BA FISH Probe** consists of DNA labeled in Spectrum Orange and Spectrum Green. The DNA probe set hybridizes to chromosome 10p11.23 in normal metaphase spreads and interphase nuclei.