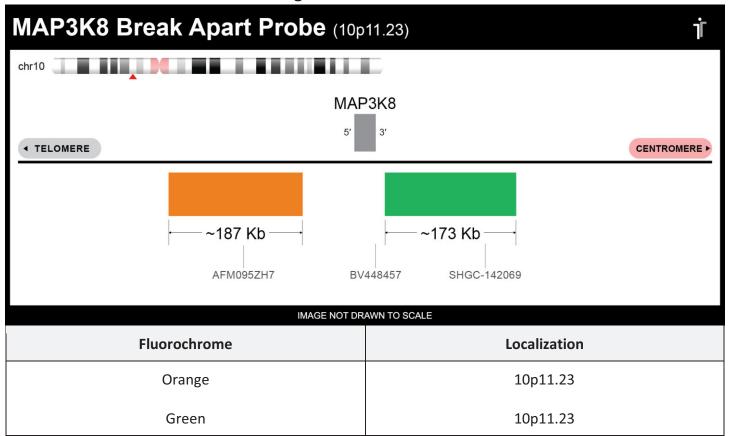

## **Product Description – Quality Declaration**

The MAP3K8 BA FISH Probe consists of DNA labeled in Spectrum Orange and Spectrum Green. The DNA probe set hybridizes to chromosome 10p11.23 in normal metaphase spreads and interphase nuclei.