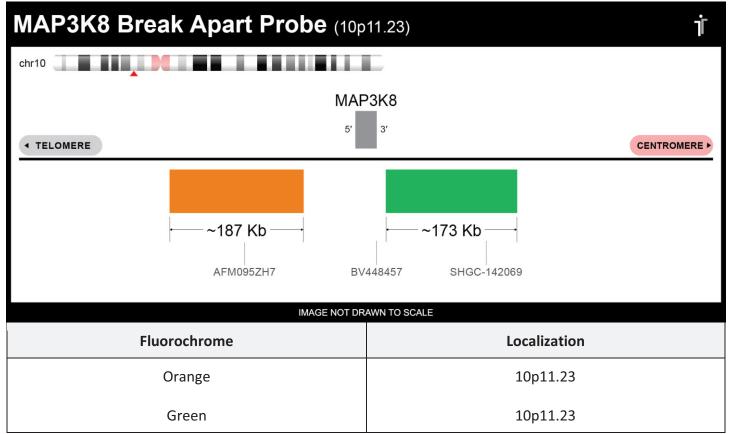

## **Product Description – Quality Declaration**

The MAP3K8 BA FISH Probe consists of DNA labeled in Spectrum Orange and Spectrum Green. The DNA probe set hybridizes to chromosome 10p11.23 in normal metaphase spreads and interphase nuclei.