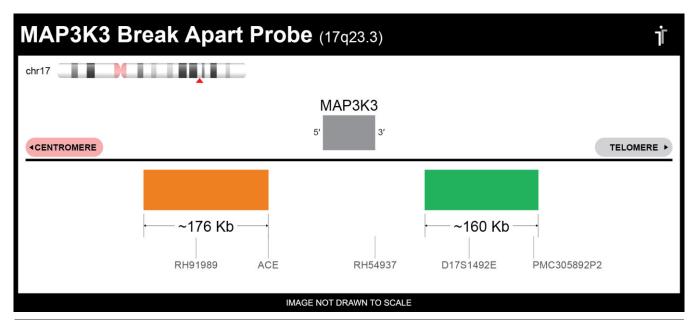

## **CERTIFICATE OF ANALYSIS**

MAP3K3 BA Probe Set (Orange/Green; 20 Test Kit; 40 μl)
Catalog # MAP3K3BA-20-ORGR

| Fluorochrome | Localization |
|--------------|--------------|
| Orange       | 17q23.3      |
| Green        | 17q23.3      |

## **Product Description – Quality Declaration**

The **MAP3K3 BA Probe Set** consists of DNA labeled in Spectrum Orange and Spectrum Green. The DNA probe set hybridizes to chromosome 17q23.3 in normal metaphase spreads and interphase nuclei.