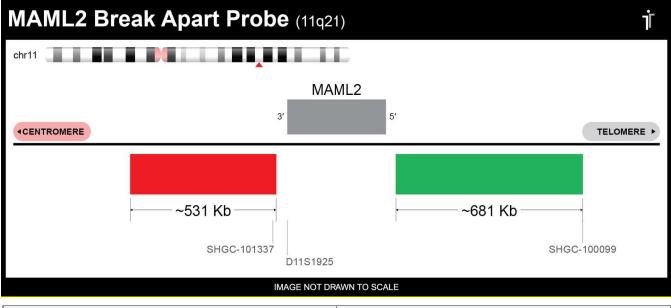

## **Product Description – Quality Declaration**

The **MAML2 BA Probe Set** consists of DNA labeled in Spectrum Red and Spectrum Green. The DNA probe set hybridizes to chromosome 11q21 in normal metaphase spreads and interphase nuclei.