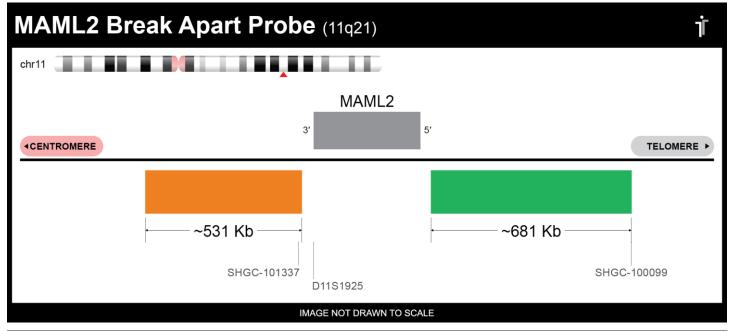

## **Product Description – Quality Declaration**

The MAML2 BA FISH Probe consists of DNA labeled in Spectrum Orange and Spectrum Green. The DNA probe set hybridizes to chromosome 11q21 in normal metaphase spreads and interphase nuclei.