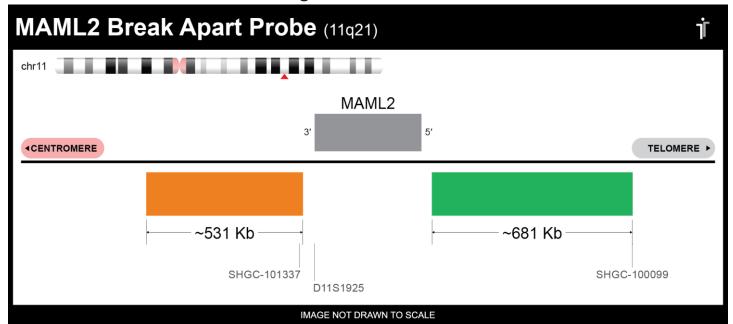

## **CERTIFICATE OF ANALYSIS**

MAML2 BA FISH Probe (Orange/Green; 20 Test Kit; 40 μl)
Catalog # MAML2BA-20-ORGR

| Fluorochrome | Localization |
|--------------|--------------|
| Orange       | 11q21        |
| Green        | 11q21        |

## **Product Description – Quality Declaration**

The **MAML2 BA FISH Probe** consists of DNA labeled in Spectrum Orange and Spectrum Green. The DNA probe set hybridizes to chromosome 11q21 in normal metaphase spreads and interphase nuclei.