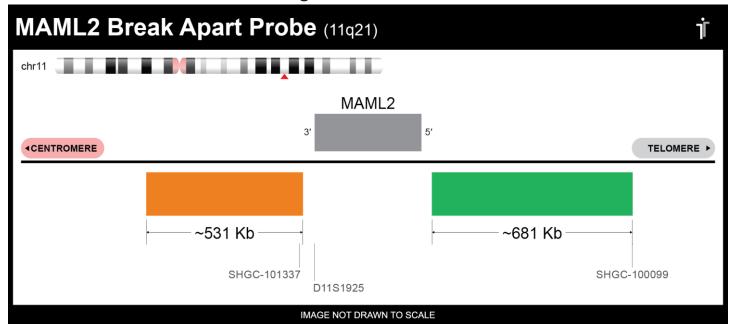

## **Product Description – Quality Declaration**

The **MAML2 BA FISH Probe** consists of DNA labeled in Spectrum Orange and Spectrum Green. The DNA probe set hybridizes to chromosome 11q21 in normal metaphase spreads and interphase nuclei.