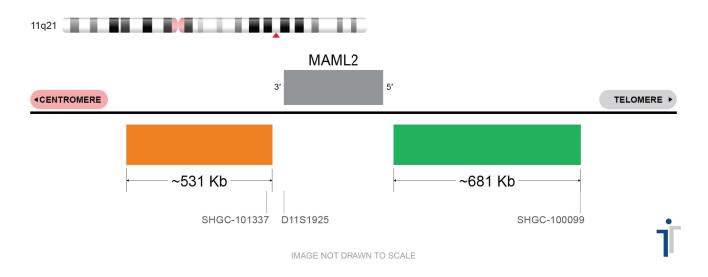

## MAML2 BA Probe Set (Orange/Green; 20 Test Kit; 40 μl) Catalog # MAML2BA-20-OG-R

| Fluorochrome | Localization |
|--------------|--------------|
| Orange       | 11q21        |
| Green        | 11q21        |

## **Product Description – Quality Declaration**

The **MAML2 BA Probe Set** consists of DNA labeled in Spectrum Orange and Spectrum Green. The DNA probe set hybridizes to chromosome 11q21 in normal metaphase spreads and interphase nuclei.

Chromosomal location based on GRCh37/hg19 build of human genome assembly.

\*\*\*Third party expiration studies were completed on concentrated probes only. We cannot guarantee the expiration date of probes mixed with buffer and stored reconstituted.\*\*\*