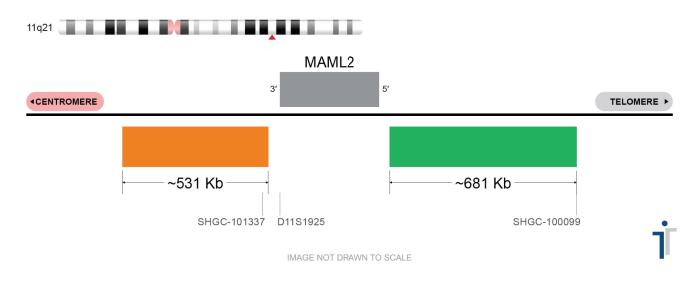

## MAML2 BA Probe Set (Orange/Green; 10 Test Kit; 20 μl) Catalog # MAML2BA-10-OG-R

| Fluorochrome | Localization |
|--------------|--------------|
| Orange       | 11q21        |
| Green        | 11q21        |

## **Product Description – Quality Declaration**

The **MAML2 BA Probe Set** consists of DNA labeled in Spectrum Orange and Spectrum Green. The DNA probe set hybridizes to chromosome 11q21 in normal metaphase spreads and interphase nuclei.