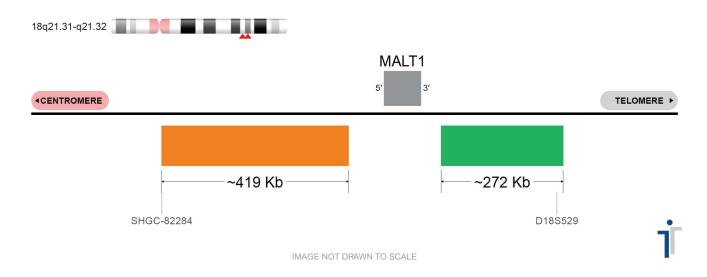

## MALT1 BA Probe Set (Orange/Green; 50 Test Kit; 100 μl) Catalog # MALT1BA-50-OG-R

| Fluorochrome | Localization    |
|--------------|-----------------|
| Orange       | 18q21.31-q21.32 |
| Green        | 18q21.32        |

## **Product Description – Quality Declaration**

The **MALT1 BA Probe Set** consists of DNA labeled in Spectrum Orange and Spectrum Green. The DNA probe set hybridizes to chromosome 18q21.31-q21.32 in normal metaphase spreads and interphase nuclei.